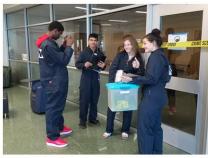

#### **TPSA**

Texas Public Service Association extends learning beyond the classroom through leadership and competitive events. TPSA members at the HCTC compete in skill demonstration events related to Law and Public Safety courses.